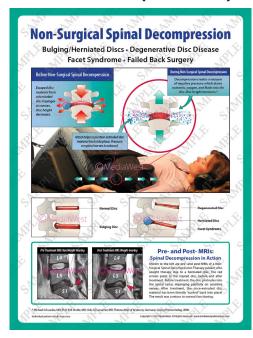

# **NSSD Poster (18" x 24")**

Fill in desired quantities below. You can order multiple poster types and receive a discount on the total amount.

| Product<br>Description | Sciatica<br>Poster<br>Qty | Cervical<br>Poster<br>Qty | NSSD<br>Poster<br>Qty | TOTAL<br>Poster<br>Qty | Unit<br>Price | Total<br>Price |
|------------------------|---------------------------|---------------------------|-----------------------|------------------------|---------------|----------------|
| 1-3 Posters            |                           |                           |                       |                        | \$25 ea       |                |
| 4-7 Posters            |                           |                           |                       |                        | \$21 ea       |                |
| 8–11 Posters           |                           |                           |                       |                        | \$18 ea       |                |
| 12–15 Posters          |                           |                           |                       |                        | \$16 ea       |                |
| 16+ Posters            |                           |                           |                       |                        | \$15 ea       |                |