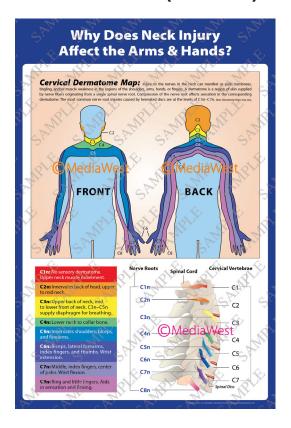

UPS is ~\$29.<br>d UPS is ~\$23; Priority Mail | is ~\$25 <b>10% Disco</b> u  | Subtotal<br>unt for First-Time Orders<br>Shipping           | Checkout                        |  |
| Ground UPS (1 – 7) or USPS Price                                                                                                    | ority Mail (2-4)                                        | Please Note: ALL             | ALES ARE FINAL —Total                                       |                                 |  |

Page 1 File Name: Order-Form-In-Stock-v54-LT April 2025

# **Poster Order Form**

Order by Phone: 702-948-0633, 9-5 PST • Order by Fax: Return this page to 702-446-8397 Order by Email: Scan and send to orders@gomediawest.com

#### Sciatica Poster (24" x 36")



#### Cervical Poster (24" x 36")



# **NSSD Poster (18" x 24")**



Fill in desired quantities below. You can order multiple poster types and receive a discount on the total amount.

| Product<br>Description | Sciatica<br>Poster<br>Qty | Cervical<br>Poster<br>Qty | NSSD<br>Poster<br>Qty | TOTAL<br>Poster<br>Qty | Unit<br>Price | Total<br>Price |
|------------------------|---------------------------|---------------------------|-----------------------|------------------------|---------------|----------------|
| 1-3 Posters            |                           |                           |                       |                        | \$25 ea       |                |
| 4-7 Posters            |                           |                           |                       |                        | \$21 ea       |