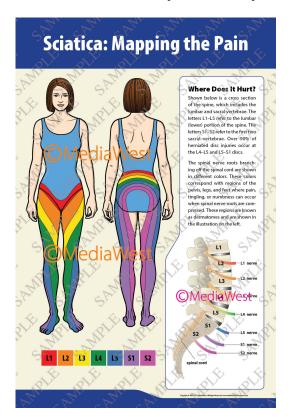

t to cha                 | d Ground UPS is ~\$29.<br>d UPS is ~\$23; Priority Mail | is ~\$25 <b>10% Disco</b> u  | Subtotal<br>unt for First-Time Orders<br>Shipping           | Checkout                        |  |
| Ground UPS (1 – 7) or USPS Price                                                                                                    | ority Mail (2-4)                                        | Please Note: ALL             | ALES ARE FINAL —Total                                       |                                 |  |

Page 1 File Name: Order-Form-In-Stock-v54-LT April 2025

# **Poster Order Form**

Order by Phone: 702-948-0633, 9-5 PST • Order by Fax: Return this page to 702-446-8397 Order by Email: Scan and send to orders@gomediawest.com

#### Sciatica Poster (24" x 36")



#### Cervical Poster (24" x 36")



# **NSSD Poster (18" x 24")**



Fill in desired quantities below. You can order multiple poster types and receive a discount on the total amount.

| Product<br>Description | Sciatica<br>Poster<br>Qty | Cervical<br>Poster<br>Qty | NSSD<br>Poster<br>Qty | TOTAL<br>Poster<br>Qty | Unit<br>Price | Total<br>Price |
|------------------------|---------------------------|---------------------------|-----------------------|------------------------|---------------|----------------|
| 1-3 Posters            |                           |                           |                       |                        | \$25 ea       |                |
| 4-7 Posters            |                           |                           |                       |